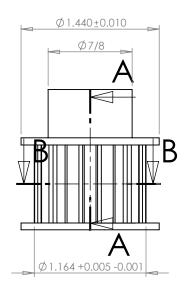

## **SECTION B-B**

**SECTION A-A** 

## **Part Description:**

3/8" Pitch (L) Lexan Timing Belt Pulleys For Belts 3/4"

Dimensions are in inches Tolerances: Fractional <u>+</u> 0.015

PROPRIETARY AND CONFIDENTIAL:

THE INFORMATION CONTAINED IN THIS DRAWING IS THE SOLE PROPERTY OF PUTNAM PRECISION MOLDING. ANY REPRODUCTION IN PART OR AS A WHOLE WITHOUT THE WRITTEN PERMISSION OF PUTNAM PRECISION MOLDING. ANY REPRODUCTION IN PART OR AS A WHOLE WITHOUT THE WRITTEN PERMISSION OF PUTNAM PRECISION MOLDING. SPECIAL PROPERTY OF PUTNAM PRECISION OF PUTNAM PRECISION MOLDING. SPECIAL PROPERTY OF PUTNAM PRECISION OF PUTNAM PRECISION MOLDING. SPECIAL PROPERTY OF PUTNAM PRECISION OF PUTNAM PRECISION MOLDING. SPECIAL PROPERTY OF PUTNAM PRECISION PROPERTY OF PUTNAM PRECISION PROPERTY OF PUTNAM PRECISION PROPERTY OF PUTNAM PRECISION PROPERTY OF PUTNAM PREC