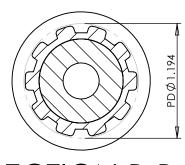

## **Part Description:**

3/8" Pitch (L) Lexan Timing Belt Pulleys For Belts 3/4"

Dimensions are in inches Tolerances: Fractional <u>+</u> 0.015

PROPRIETARY AND CONFIDENTIAL:

THE INFORMATION CONTAINED IN THIS DRAWING IS THE SOLE PROPERTY OF PUTNAM PRECISION MOLDING. ANY REPRODUCTION IN PART OR AS A WHOLE WITHOUT THE WRITTEN PERMISSION OF PUTNAM PRECISION MOLDING. ANY REPRODUCTION IN PART OR AS A WHOLE WITHOUT THE WRITTEN PERMISSION OF PUTNAM PRECISION MOLDING. SPECIAL PROPERTY OF PUTNAM PRECISION OF PUTNAM PRECISION MOLDING. SPECIAL PROPERTY OF PUTNAM PRECISION OF PUTNAM PRECISION MOLDING. SPECIAL PROPERTY OF PUTNAM PRECISION OF PUTNAM PRECISION MOLDING. SPECIAL PROPERTY OF PUTNAM PRECISION PROPERTY OF PUTNAM PRECISION PROPERTY OF PUTNAM PRECISION PROPERTY OF PUTNAM PRECISION PROPERTY OF PUTNAM PREC