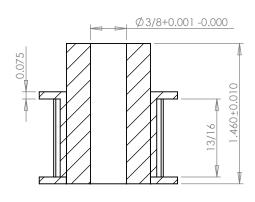

## **SECTION B-B**

**SECTION A-A** 

## **Part Description:**

3/8" Pitch (L) Lexan Timing Belt Pulleys For Belts 3/4"

Dimensions are in inches Tolerances: Fractional <u>+</u> 0.015

PROPRIETARY AND CONFIDENTIAL:

THE INFORMATION CONTAINED IN THIS DRAWING IS THE SOLE PROPERTY OF PUTNAM PRECISION MOLDING. ANY REPRODUCTION IN PART OR AS A WHOLE WITHOUT THE WRITTEN PERMISSION OF PUTNAM PRECISION MOLDING. ANY REPRODUCTION IN PART OR AS A WHOLE WITHOUT THE WRITTEN PERMISSION OF PUTNAM PRECISION MOLDING. SPECIAL PROPERTY OF PUTNAM PRECISION OF PUTNAM PRECISION MOLDING. SPECIAL PROPERTY OF PUTNAM PRECISION OF PUTNAM PRECISION MOLDING. SPECIAL PROPERTY OF PUTNAM PRECISION OF PUTNAM PRECISION MOLDING. SPECIAL PROPERTY OF PUTNAM PRECISION PROPERTY OF PUTNAM PRECISION PROPERTY OF PUTNAM PRECISION PROPERTY OF PUTNAM PRECISION PROPERTY OF PUTNAM PREC