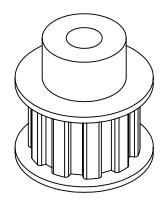

## **Part Description:**

3/8" Pitch (L) Lexan Timing Belt Pulleys For Belts 3/4"

Dimensions are in inches Tolerances: Fractional <u>+</u> 0.015

PROPRIETARY AND CONFIDENTIAL:

THE INFORMATION CONTAINED IN THIS DRAWING IS THE SOLE PROPERTY OF PUTNAM PRECISION MOLDING. ANY REPRODUCTION IN PART OR AS A WHOLE WITHOUT THE WRITTEN PERMISSION OF PUTNAM PRECISION MOLDING. ANY REPRODUCTION IN PART OR AS A WHOLE WITHOUT THE WRITTEN PERMISSION OF PUTNAM PRECISION MOLDING. SPECIAL PROPERTY OF PUTNAM PRECISION OF PUTNAM PRECISION MOLDING. SPECIAL PROPERTY OF PUTNAM PRECISION OF PUTNAM PRECISION MOLDING. SPECIAL PROPERTY OF PUTNAM PRECISION OF PUTNAM PRECISION MOLDING. SPECIAL PROPERTY OF PUTNAM PRECISION PROPERTY OF PUTNAM PRECISION PROPERTY OF PUTNAM PRECISION PROPERTY OF PUTNAM PRECISION PROPERTY OF PUTNAM PREC